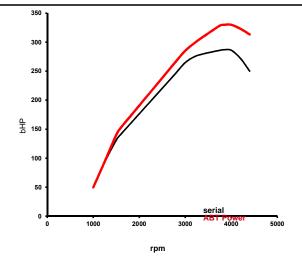

### Bore: 83.0 mm Stroke: 91.4 mm kw/(bHP) 210/(286) Power: 3750-4000 at: rnm 620 Torque: Nm 1500-3000 rpm Top Speed: 237 km/h 0-100 km/h (maker declaration): 5.8 CO2-emission: 162 g/km CO2-emission per bHP: g/(km\* bHP) 0.57 Drive / Transmission: quattro, automatic

# ABT POWER

| Bore:                                                                                              | 83.0                                  | mm                       |
|----------------------------------------------------------------------------------------------------|---------------------------------------|--------------------------|
| Stroke:                                                                                            | 91.4                                  | mm                       |
| Power:                                                                                             | 243/(330)                             | kw/(bHP)                 |
| at:                                                                                                | 3750-4000                             | rpm                      |
| Torque:                                                                                            | 670                                   | Nm                       |
| at:                                                                                                | 1500-3000                             | rpm                      |
| Top Speed:                                                                                         | 237                                   | km/h                     |
| 0-100 km/h (maker declaration):<br>CO2-emission:<br>CO2-emission per bHP:<br>Drive / Transmission: | 5.5<br>162<br>0.49<br>quattro, automa | s<br>g/km<br>g/(km* bHP) |