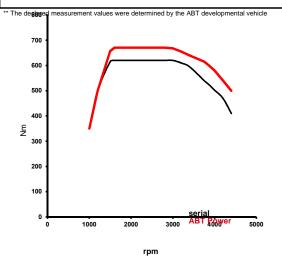

### Bore: 83.0 mm Stroke: 91.4 mm kw/(bHP) 210/(286) Power: 3750-4000 at: rnm 620 Torque: Nm 1500-3000 rpm Top Speed: 237 km/h 0-100 km/h (maker declaration): 5.8 CO2-emission: 162 g/km CO2-emission per bHP: g/(km\* bHP) 0.57 Drive / Transmission: quattro, automatic

# ABT POWER

| Bore:                                                                                              | 83.0                                  | mm                       |
|----------------------------------------------------------------------------------------------------|---------------------------------------|--------------------------|
| Stroke:                                                                                            | 91.4                                  | mm                       |
| Power:                                                                                             | 243/(330)                             | kw/(bHP)                 |
| at:                                                                                                | 3750-4000                             | rpm                      |
| Torque:                                                                                            | 670                                   | Nm                       |
| at:                                                                                                | 1500-3000                             | rpm                      |
| Top Speed:                                                                                         | 237                                   | km/h                     |
| 0-100 km/h (maker declaration):<br>CO2-emission:<br>CO2-emission per bHP:<br>Drive / Transmission: | 5.5<br>162<br>0.49<br>quattro, automa | s<br>g/km<br>g/(km* bHP) |