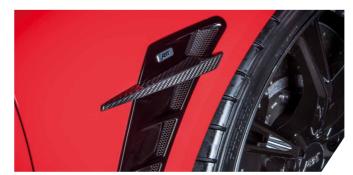

pages or in our video on www.abt.digital/RS6\_Action

Of course our ABT SPORT GR alloy wheels perfectly match the dark For all car fans who are more interested in inner values, we as the carbon fiber look of the new add-on parts: front lip, front bumper add-ons, mirror covers, side skirt and rear bumper add-ons as well as the rear spoiler are also designed with visual carbon. This is the elegant and sporty RS6+ to set new standards in this sector completed by wheel arch vents – after all, this type of car tends to as well. The scope of delivery also includes dashboard and seat end up with "hot wheels". Thus, most people will only see the ABT RS6+ from behind, looking at its attractive carbon double tailpipe trims. These are the visual icing on the cake for an exhaust system that really packs a punch. In addition to the specially developed control unit, we now also use a complete stainless steel exhaust system for our power packages.