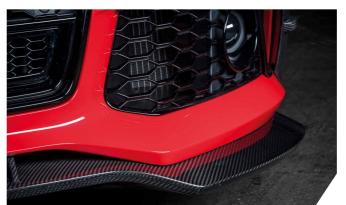

pages or in our video on www.abt.digital/RS6\_Action

Of course our ABT SPORT GR alloy wheels perfectly match the dark For all car fans who are more interested in inner values, we as the carbon fiber look of the new add-on parts: front lip, front bumper add-ons, mirror covers, side skirt and rear bumper add-ons as well as the rear spoiler are also designed with visual carbon. This is the elegant and sporty RS6+ to set new standards in this sector completed by wheel arch vents – after all, this type of car tends to as well. The scope of delivery also includes dashboard and seat end up with "hot wheels". Thus, most people will only see the ABT RS6+ from behind, looking at its attractive carbon double tailpipe trims. These are the visual icing on the cake for an exhaust system that really packs a punch. In addition to the specially developed control unit, we now also use a complete stainless steel exhaust system for our power packages.