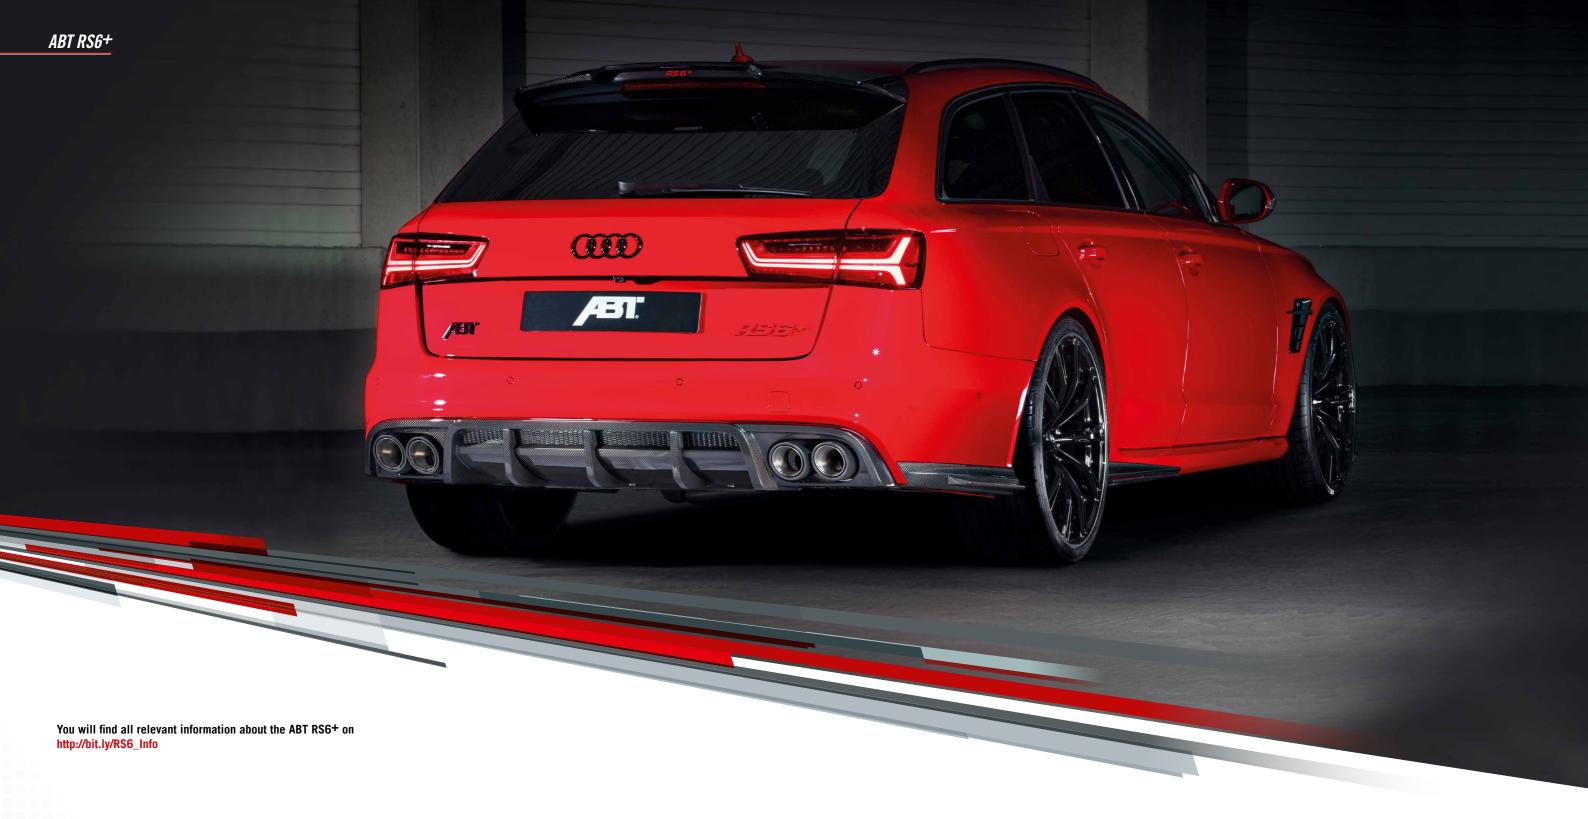

## LIMITED TO 50 VEHICLES

FROM THE RACETRACK TO THE ROAD.

Our engine specialists have always been good at adding on and You will find more about the family sports car on the following deliver visually appealing fireworks – inside and outside – in addition to another power boost. The result is called the ABT RS6+ and is built as an exclusive complete vehicle in a limited edition of only 50, indicated by a serially numbered badge on each car. The heart of the ambitious project is the performance boost, which uses the specially developed ABT Power S power stage. And the formula works - the power was increased to 705 hp (519 kW) as well as 880 Nm. The performance version of the Audi RS6 comes with 605 hp (445 kW) at 700 Nm, making it the most powerful series version of the Bavarian car manufacturer.

pages or in our video on www.abt.digital/RS6\_Action

Of course our ABT SPORT GR alloy wheels perfectly match the dark For all car fans who are more interested in inner values, we as the carbon fiber look of the new add-on parts: front lip, front bumper add-ons, mirror covers, side skirt and rear bumper add-ons as well as the rear spoiler are also designed with visual carbon. This is the elegant and sporty RS6+ to set new standards in this sector completed by wheel arch vents – after all, this type of car tends to as well. The scope of delivery also includes dashboard and seat end up with "hot wheels". Thus, most people will only see the ABT RS6+ from behind, looking at its attractive carbon double tailpipe trims. These are the visual icing on the cake for an exhaust system that really packs a punch. In addition to the specially developed control unit, we now also use a complete stainless steel exhaust system for our power packages.