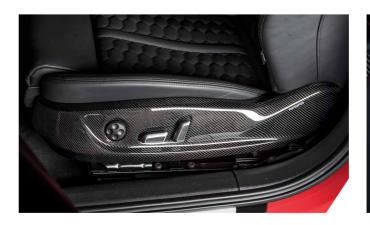

worldwide leading VW and Audi tuner also offer a comprehensive leather and carbon interior from our Individual range. This allows panels made of carbon fiber as well as a steering wheel design in carbon and leather. Other cool gimmicks are a gearshift lever badge, floor mats with the RS6+ logo, a matching trunk mat as well as the fascinating integrated entrance light which casually projects the RS6+ logo onto the floor. This extravagant Avant is therefore definitely not short of plus points.

| RS6 <sup>+</sup>                                 | ABT POWER S                                                                                                                                                                                                                                                                                                                                                            | ABT POWER R (optional*)                                                       |
|--------------------------------------------------|------------------------------------------------------------------------------------------------------------------------------------------------------------------------------------------------------------------------------------------------------------------------------------------------------------------------------------------------------------------------|-------------------------------------------------------------------------------|
| 4.0 TFSI<br>top speed<br>acceleration 0-100 km/h | 519 kW (705 HP), 880 Nm<br>320 km/h<br>3,4 sec                                                                                                                                                                                                                                                                                                                         | 541 kW (735 HP), 920 Nm<br>320 km/h<br>3,3 sec                                |
| ABT aerodynamics                                 | skirt add ons (carbo<br>side: mirror caps (carbor<br>wheel arch vents (c                                                                                                                                                                                                                                                                                               | n fibre), skirt add ons (carbon fibre),                                       |
| ABT sport wheels                                 | matt blac                                                                                                                                                                                                                                                                                                                                                              | ack / diamond machined flange or<br>k / diamond machined top<br>s 295/25 ZR22 |
| ABT exhaust technology                           | stainless steel exhaust system incl. carbon double end pipes                                                                                                                                                                                                                                                                                                           |                                                                               |
| ABT suspension                                   | height-adjustable suspension springs (optional*)                                                                                                                                                                                                                                                                                                                       |                                                                               |
| ABT interior                                     | refinement of steering wheel design (carbon/leather), seat frame trimm (carbon finishing), side panels dashboard (carbon fiishing), partial leathering of front seats with RS6+ logo, illuminated door sill panel RS6+, floor mats RS6+, steering wheel badge, RS6+ emblem badge, gear knob badge, integrated entrance lights, individual leather interior (optional*) |                                                                               |
| ABT brakes                                       | painting of brake calipers with ABT Logo (optional*)                                                                                                                                                                                                                                                                                                                   |                                                                               |