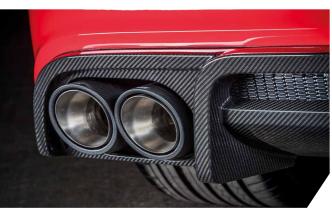

pages or in our video on www.abt.digital/RS6\_Action

Of course our ABT SPORT GR alloy wheels perfectly match the dark For all car fans who are more interested in inner values, we as the carbon fiber look of the new add-on parts: front lip, front bumper add-ons, mirror covers, side skirt and rear bumper add-ons as well as the rear spoiler are also designed with visual carbon. This is the elegant and sporty RS6+ to set new standards in this sector completed by wheel arch vents – after all, this type of car tends to as well. The scope of delivery also includes dashboard and seat end up with "hot wheels". Thus, most people will only see the ABT RS6+ from behind, looking at its attractive carbon double tailpipe trims. These are the visual icing on the cake for an exhaust system that really packs a punch. In addition to the specially developed control unit, we now also use a complete stainless steel exhaust system for our power packages.