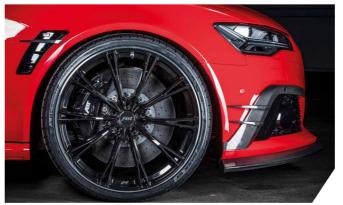

pages or in our video on www.abt.digital/RS6\_Action

Of course our ABT SPORT GR alloy wheels perfectly match the dark For all car fans who are more interested in inner values, we as the carbon fiber look of the new add-on parts: front lip, front bumper add-ons, mirror covers, side skirt and rear bumper add-ons as well as the rear spoiler are also designed with visual carbon. This is the elegant and sporty RS6+ to set new standards in this sector completed by wheel arch vents – after all, this type of car tends to as well. The scope of delivery also includes dashboard and seat end up with "hot wheels". Thus, most people will only see the ABT RS6+ from behind, looking at its attractive carbon double tailpipe trims. These are the visual icing on the cake for an exhaust system that really packs a punch. In addition to the specially developed control unit, we now also use a complete stainless steel exhaust system for our power packages.