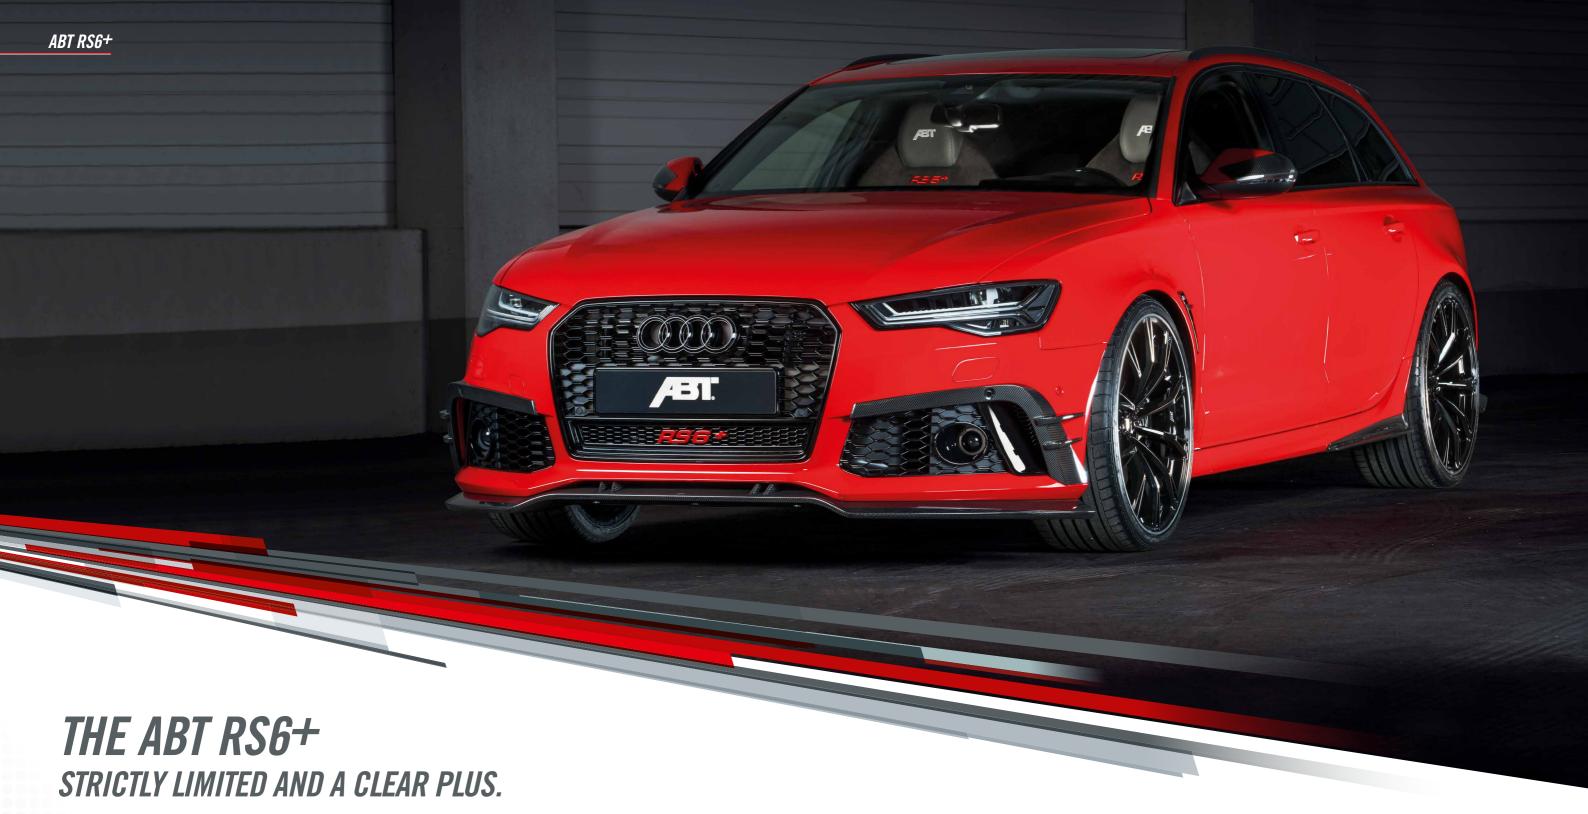

## LIMITED TO 50 VEHICLES

FROM THE RACETRACK TO THE ROAD.

Our engine specialists have always been good at adding on and You will find more about the family sports car on the following deliver visually appealing fireworks – inside and outside – in addition to another power boost. The result is called the ABT RS6+ and is built as an exclusive complete vehicle in a limited edition of only 50, indicated by a serially numbered badge on each car. The heart of the ambitious project is the performance boost, which uses the specially developed ABT Power S power stage. And the formula works - the power was increased to 705 hp (519 kW) as well as 880 Nm. The performance version of the Audi RS6 comes with 605 hp (445 kW) at 700 Nm, making it the most powerful series version of the Bavarian car manufacturer.

pages or in our video on www.abt.digital/RS6\_Action

Of course our ABT SPORT GR alloy wheels perfectly match the dark For all car fans who are more interested in inner values, we as the carbon fiber look of the new add-on parts: front lip, front bumper add-ons, mirror covers, side skirt and rear bumper add-ons as well as the rear spoiler are also designed with visual carbon. This is the elegant and sporty RS6+ to set new standards in this sector completed by wheel arch vents – after all, this type of car tends to as well. The scope of delivery also includes dashboard and seat end up with "hot wheels". Thus, most people will only see the ABT RS6+ from behind, looking at its attractive carbon double tailpipe trims. These are the visual icing on the cake for an exhaust system that really packs a punch. In addition to the specially developed control unit, we now also use a complete stainless steel exhaust system for our power packages.

worldwide leading VW and Audi tuner also offer a comprehensive leather and carbon interior from our Individual range. This allows panels made of carbon fiber as well as a steering wheel design in carbon and leather. Other cool gimmicks are a gearshift lever badge, floor mats with the RS6+ logo, a matching trunk mat as well as the fascinating integrated entrance light which casually projects the RS6+ logo onto the floor. This extravagant Avant is therefore definitely not short of plus points.