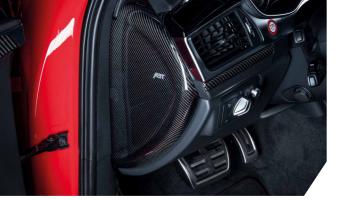

pages or in our video on www.abt.digital/RS6\_Action

Of course our ABT SPORT GR alloy wheels perfectly match the dark For all car fans who are more interested in inner values, we as the carbon fiber look of the new add-on parts: front lip, front bumper add-ons, mirror covers, side skirt and rear bumper add-ons as well as the rear spoiler are also designed with visual carbon. This is the elegant and sporty RS6+ to set new standards in this sector completed by wheel arch vents – after all, this type of car tends to as well. The scope of delivery also includes dashboard and seat end up with "hot wheels". Thus, most people will only see the ABT RS6+ from behind, looking at its attractive carbon double tailpipe trims. These are the visual icing on the cake for an exhaust system that really packs a punch. In addition to the specially developed control unit, we now also use a complete stainless steel exhaust system for our power packages.

worldwide leading VW and Audi tuner also offer a comprehensive leather and carbon interior from our Individual range. This allows panels made of carbon fiber as well as a steering wheel design in carbon and leather. Other cool gimmicks are a gearshift lever badge, floor mats with the RS6+ logo, a matching trunk mat as well as the fascinating integrated entrance light which casually projects the RS6+ logo onto the floor. This extravagant Avant is therefore definitely not short of plus points.

| RS6 <sup>+</sup>                                 | ABT POWER S                                                                                                                                                                                                                                                                                                                                                            | ABT POWER R (optional*)                                                       |
|--------------------------------------------------|------------------------------------------------------------------------------------------------------------------------------------------------------------------------------------------------------------------------------------------------------------------------------------------------------------------------------------------------------------------------|-------------------------------------------------------------------------------|
| 4.0 TFSI<br>top speed<br>acceleration 0-100 km/h | 519 kW (705 HP), 880 Nm<br>320 km/h<br>3,4 sec                                                                                                                                                                                                                                                                                                                         | 541 kW (735 HP), 920 Nm<br>320 km/h<br>3,3 sec                                |
| ABT aerodynamics                                 | skirt add ons (carbo<br>side: mirror caps (carbor<br>wheel arch vents (c                                                                                                                                                                                                                                                                                               | n fibre), skirt add ons (carbon fibre),                                       |
| ABT sport wheels                                 | matt blac                                                                                                                                                                                                                                                                                                                                                              | ack / diamond machined flange or<br>k / diamond machined top<br>s 295/25 ZR22 |
| ABT exhaust technology                           | stainless steel exhaust system incl. carbon double end pipes                                                                                                                                                                                                                                                                                                           |                                                                               |
| ABT suspension                                   | height-adjustable suspension springs (optional*)                                                                                                                                                                                                                                                                                                                       |                                                                               |
| ABT interior                                     | refinement of steering wheel design (carbon/leather), seat frame trimm (carbon finishing), side panels dashboard (carbon fiishing), partial leathering of front seats with RS6+ logo, illuminated door sill panel RS6+, floor mats RS6+, steering wheel badge, RS6+ emblem badge, gear knob badge, integrated entrance lights, individual leather interior (optional*) |                                                                               |
| ABT brakes                                       | painting of brake calipers with ABT Logo (optional*)                                                                                                                                                                                                                                                                                                                   |                                                                               |