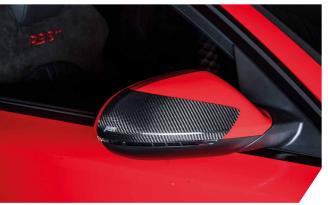

pages or in our video on www.abt.digital/RS6\_Action

Of course our ABT SPORT GR alloy wheels perfectly match the dark For all car fans who are more interested in inner values, we as the carbon fiber look of the new add-on parts: front lip, front bumper add-ons, mirror covers, side skirt and rear bumper add-ons as well as the rear spoiler are also designed with visual carbon. This is the elegant and sporty RS6+ to set new standards in this sector completed by wheel arch vents – after all, this type of car tends to as well. The scope of delivery also includes dashboard and seat end up with "hot wheels". Thus, most people will only see the ABT RS6+ from behind, looking at its attractive carbon double tailpipe trims. These are the visual icing on the cake for an exhaust system that really packs a punch. In addition to the specially developed control unit, we now also use a complete stainless steel exhaust system for our power packages.