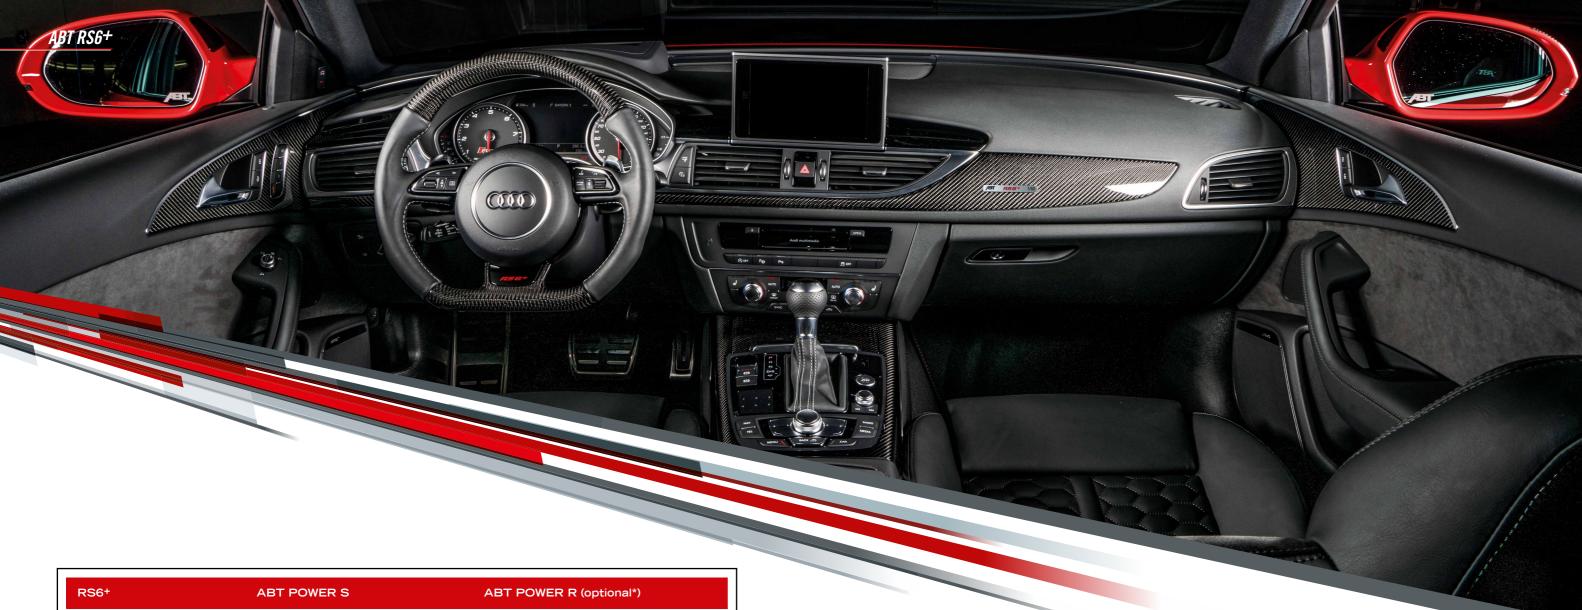

pages or in our video on www.abt.digital/RS6\_Action

Of course our ABT SPORT GR alloy wheels perfectly match the dark For all car fans who are more interested in inner values, we as the carbon fiber look of the new add-on parts: front lip, front bumper add-ons, mirror covers, side skirt and rear bumper add-ons as well as the rear spoiler are also designed with visual carbon. This is the elegant and sporty RS6+ to set new standards in this sector completed by wheel arch vents – after all, this type of car tends to as well. The scope of delivery also includes dashboard and seat end up with "hot wheels". Thus, most people will only see the ABT RS6+ from behind, looking at its attractive carbon double tailpipe trims. These are the visual icing on the cake for an exhaust system that really packs a punch. In addition to the specially developed control unit, we now also use a complete stainless steel exhaust system for our power packages.

worldwide leading VW and Audi tuner also offer a comprehensive leather and carbon interior from our Individual range. This allows panels made of carbon fiber as well as a steering wheel design in carbon and leather. Other cool gimmicks are a gearshift lever badge, floor mats with the RS6+ logo, a matching trunk mat as well as the fascinating integrated entrance light which casually projects the RS6+ logo onto the floor. This extravagant Avant is therefore definitely not short of plus points.

| RS6 <sup>+</sup>                                 | ABT POWER S                                                                                                                                                                                                                                                                                                                                                            | ABT POWER R (optional*)                                                       |
|--------------------------------------------------|------------------------------------------------------------------------------------------------------------------------------------------------------------------------------------------------------------------------------------------------------------------------------------------------------------------------------------------------------------------------|-------------------------------------------------------------------------------|
| 4.0 TFSI<br>top speed<br>acceleration 0-100 km/h | 519 kW (705 HP), 880 Nm<br>320 km/h<br>3,4 sec                                                                                                                                                                                                                                                                                                                         | 541 kW (735 HP), 920 Nm<br>320 km/h<br>3,3 sec                                |
| ABT aerodynamics                                 | skirt add ons (carbo<br>side: mirror caps (carbor<br>wheel arch vents (c                                                                                                                                                                                                                                                                                               | n fibre), skirt add ons (carbon fibre),                                       |
| ABT sport wheels                                 | matt blac                                                                                                                                                                                                                                                                                                                                                              | ack / diamond machined flange or<br>k / diamond machined top<br>s 295/25 ZR22 |
| ABT exhaust technology                           | stainless steel exhaust system incl. carbon double end pipes                                                                                                                                                                                                                                                                                                           |                                                                               |
| ABT suspension                                   | height-adjustable suspension springs (optional*)                                                                                                                                                                                                                                                                                                                       |                                                                               |
| ABT interior                                     | refinement of steering wheel design (carbon/leather), seat frame trimm (carbon finishing), side panels dashboard (carbon fiishing), partial leathering of front seats with RS6+ logo, illuminated door sill panel RS6+, floor mats RS6+, steering wheel badge, RS6+ emblem badge, gear knob badge, integrated entrance lights, individual leather interior (optional*) |                                                                               |
| ABT brakes                                       | painting of brake calipers with ABT Logo (optional*)                                                                                                                                                                                                                                                                                                                   |                                                                               |